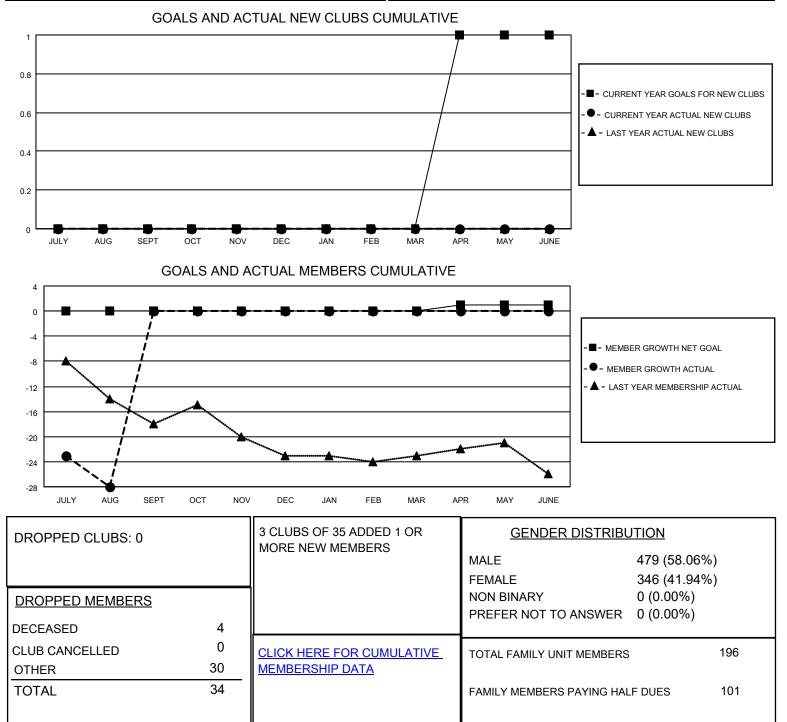

## LOCATION OREGON

District 36 O

Results as of: 8/31/2022

| Clubs                 |               |           |               | Members               |                        |                         |                                                    |
|-----------------------|---------------|-----------|---------------|-----------------------|------------------------|-------------------------|----------------------------------------------------|
| RESULTS FOR 2022-2023 |               |           |               | RESULTS FOR 2022-2023 |                        |                         |                                                    |
| QUARTER               | NEW CLUB GOAL | NEW CLUBS | DROPPED CLUBS | QUARTER               | BER GROWTH NET<br>GOAL | MEMBER GROWTH<br>ACTUAL | DROPPED<br>MEMBERS ACTUAL<br>(including transfers) |
| JULY/AUG/SEPT         | 0             | 0         | 0             | JULY/AUG/SEPT         | 0                      | 9                       | 34                                                 |
| OCT/NOV/DEC           | 0             | 0         | 0             | OCT/NOV/DEC           | 0                      | 0                       | 0                                                  |
| JAN/FEB/MAR           | 0             | 0         | 0             | JAN/FEB/MAR           | 0                      | 0                       | 0                                                  |
| APR/MAY/JUNE          | 1             | 0         | 0             | APR/MAY/JUNE          | 1                      | 0                       | 0                                                  |